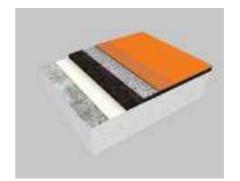

#### **Product Variants**

8 LAYERED COURT

5 LAYERED COURT

3 LAYERED COURT

Lush offers 3-8 layered system to suit different requirements. System consist of Primer, Resurfacer, 3 Layer of Cushion, 2 Layer of Colour Base coat and 1 Layer of Top UV Protected Colour Coat with Line Marking