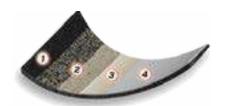

#### **Product Variants**

8 LAYERED COURT

5 LAYERED COURT

3 LAYERED COURT

Lush offers 3-8 layered system to suit different requirements. System consist of Primer, Resurfacer, 3 Layer of Cushion, 2 Layer of Colour Base coat and 1 Layer of Top UV Protected Colour Coat with Line Marking