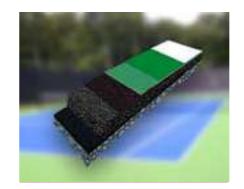

#### **Product Variants**

8 LAYERED COURT

5 LAYERED COURT

3 LAYERED COURT

Lush offers 3-8 layered system to suit different requirements. System consist of Primer, Resurfacer, 3 Layer of Cushion, 2 Layer of Colour Base coat and 1 Layer of Top UV Protected Colour Coat with Line Marking