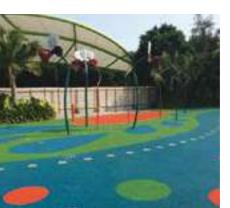

### Lush Kids Play Area Surfaces

Lush offers customizable rubber flooring for outdoor play areas for the little ones. Possible in colourful design patterns, we offer in various thicknesses from 15 to 36 mm.

## Gallery