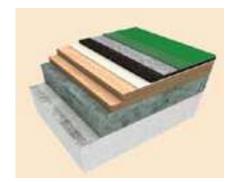

#### **Product Variants**

8 LAYERED COURT

5 LAYERED COURT

3 LAYERED COURT

Lush offers 3-8 layered system to suit different requirements. System consist of Primer, Resurfacer, 3 Layer of Cushion, 2 Layer of Colour Base coat and 1 Layer of Top UV Protected Colour Coat with Line Marking