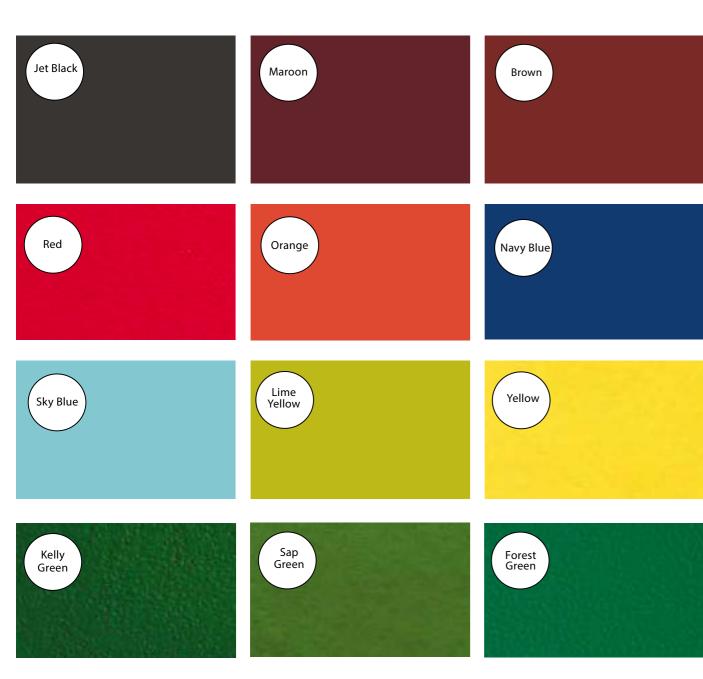

yer of Colour Base coat and 1 Layer of Top UV Protected Colour Coat with Line Marking

### Synthetic Acrylic







### **Features**

- Flexible in use, can be used for all seasons.
- The TOPCOAT component is made UV Resistant.
- The floor offers uniform bounce and great responsiveness.
- The Anti-Skid layer offers a great deal of body control to the athletes,
- The instant change in direction and speed won't be a problem for the athletes.
- The hard surface landings are no more an issue for the players as the floor is complied with a comprehensive cushioned layer, hence reduced risk of injuries.
- Less environmental impact: The technological processes used in making the product doesn't involve any solvent based component.

# Lush Acrylic Synthetic Sports Flooring

### **Colour Pallete**



#### Markets we cater:

- Stadiums
- Clubs
- Residential Societies
- Gymkhanas
- Schools
- Universities

- Hotels
- Military Base Camps
- Academies

## Gallery























### Lush Surfacoats Pvt Ltd.

3rd Floor, 18/22, W.E.A, Arya Samaj Road Karol Bagh, New Delhi - 110 005 Phone +91 99907 65785, +91 95601 33997 Email: info@lushsurfacoats.com







© Lush Surfacoats 2020. All Rights Resevered.